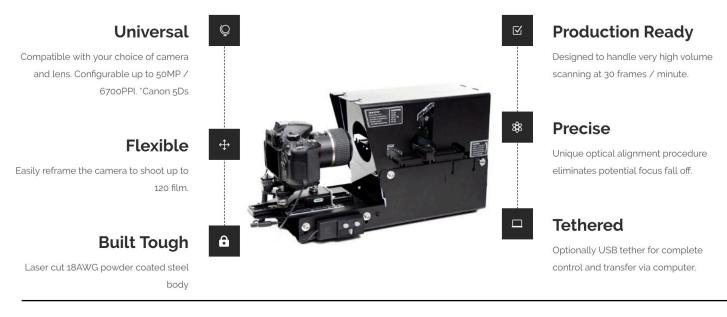

## SlideSnap Strip | Rapid Negative Scanner

The SlideSnap Strip is the worlds first and only auto-feed direct capture dedicated high speed film negative scanning system.

It facilitates rapid negative scanning for medium to large commercial applications through the use of a high resolution digital camera and proprietary carrier free continuous film transport stage.

• With Standard Imager : 24 Megapixel Nikon D5600 and 60mm Macro Lens